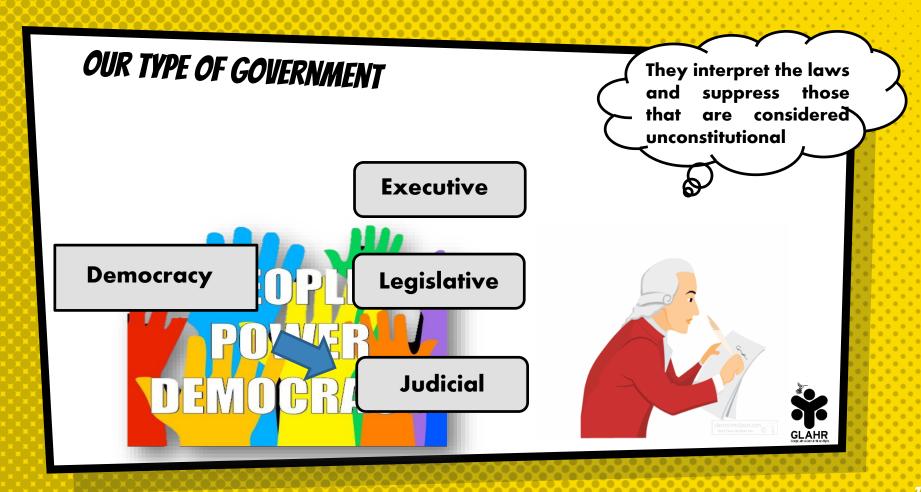

# GOVERMENTS IN ACTION



#### WHAT IS A GOVERMENT?

A political unit with authority which objective aims to direct, control and administer the institutions of the State



State

**National** 



#### TYPES OF GOVERNMENTS

Anarchy:
Absence of a

Absence of a government.

Dictatorship: A dictator governs with absolute power.

Monarchy: A monarch or king rules.











#### TYPES OF GOVERNMENTS

Oligarchy: Few people govern and have power.

Tyranny: A tyrant governs with absolute power.

Aristocracy: the power is exclusive of some groups.







### OUR TYPE OF GOVERNMENT

Democracy: when the people govern and have power.











# ELECTED OFFICIALS BEFORE THE UNITED STATES CONGRESS



14 Representatives of Georgia in the United States Congress.



**The President** 



2 Senators of Georgia in the United StatesCongress.

### STATE ELECTED OFFICIALS



**Governor** 



**Lieutenant Governor** 



scal commissioners graphics by was a transport of the scale of the sca

### STATE ELECTED OFFICIALS



**Secretary of State** 

#### The Georgia General Assembly



180 elected officials in the House of Representatives



56 elected officers in the Senate Chamber.



### STATE ELECTED OFFICIALS



**Judges** 

- State Supreme Court
- Intermediate Appellate Courts



**Attorney General** 



#### **Commissioners**

- Labor Commissioner
- Insurance Commissioner
- Agriculture Commissioner
- Public Service Commissioner