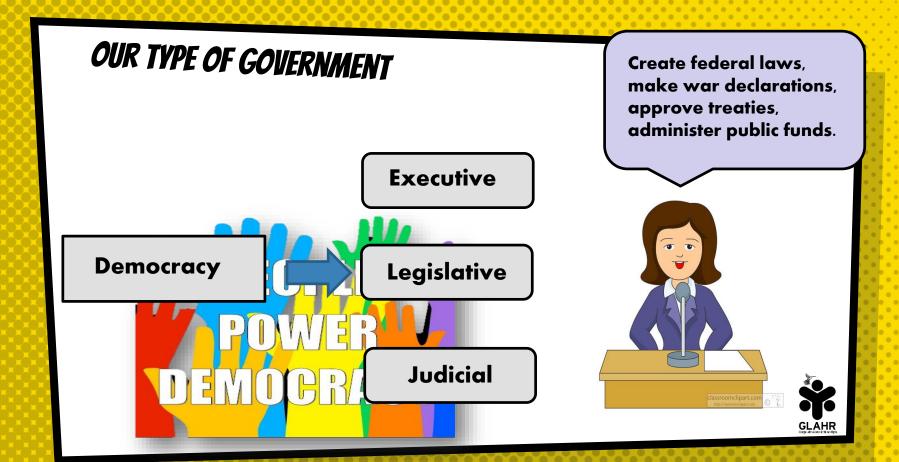

# GOVERMENTS IN ACTION



#### WHAT IS A GOVERMENT?

A political unit with authority which objective aims to direct, control and administer the institutions of the State



State

**National** 



#### TYPES OF GOVERNMENTS

Anarchy:
Absence of a

Absence of a government.

Dictatorship: A dictator governs with absolute power.

Monarchy: A monarch or king rules.











#### TYPES OF GOVERNMENTS

Oligarchy: Few people govern and have power.

Tyranny: A tyrant governs with absolute power.

Aristocracy: the power is exclusive of some groups.







### OUR TYPE OF GOVERNMENT

Democracy: when the people govern and have power.











# ELECTED OFFICIALS BEFORE THE UNITED STATES CONGRESS



14 Representatives of Georgia in the United States Congress.



**The President** 



2 Senators of Georgia in the United StatesCongress.

### STATE ELECTED OFFICIALS



**Governor** 



**Lieutenant Governor** 



scal commissioners graphics by was a transport of the scale of the sca

### STATE ELECTED OFFICIALS



**Secretary of State** 

#### The Georgia General Assembly



180 elected officials in the House of Representatives



56 elected officers in the Senate Chamber.



### STATE ELECTED OFFICIALS



**Judges** 

- State Supreme Court
- Intermediate Appellate Courts



**Attorney General** 



#### **Commissioners**

- Labor Commissioner
- Insurance Commissioner
- Agriculture Commissioner
- Public Service Commissioner



##