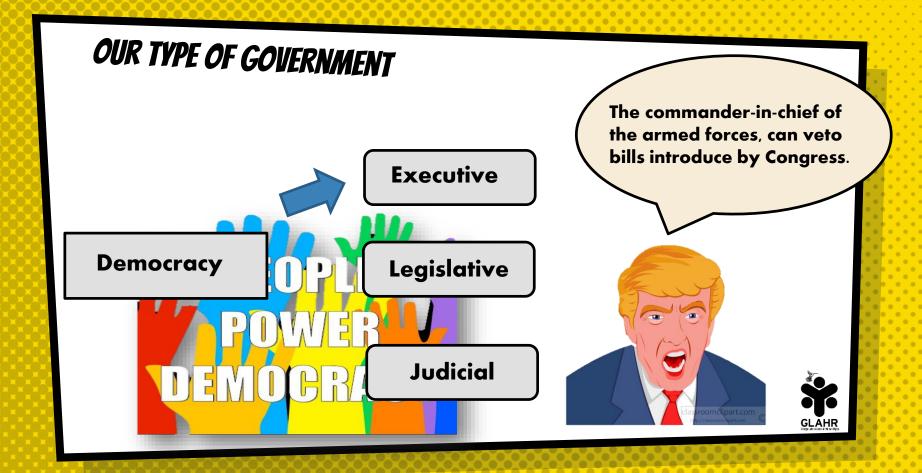

# GOVERMENTS IN ACTION



#### WHAT IS A GOVERMENT?

A political unit with authority which objective aims to direct, control and administer the institutions of the State



State

**National** 



#### TYPES OF GOVERNMENTS

Anarchy:
Absence of a

Absence of a government.

Dictatorship: A dictator governs with absolute power.

Monarchy: A monarch or king rules.











#### TYPES OF GOVERNMENTS

Oligarchy: Few people govern and have power.

Tyranny: A tyrant governs with absolute power.

Aristocracy: the power is exclusive of some groups.







### OUR TYPE OF GOVERNMENT

Democracy: when the people govern and have power.











# ELECTED OFFICIALS BEFORE THE UNITED STATES CONGRESS



14 Representatives of Georgia in the United States Congress.



**The President** 



2 Senators of Georgia in the United StatesCongress.

### STATE ELECTED OFFICIALS



**Governor** 



**Lieutenant Governor** 



scal commissioners graphics by was a transport of the scale of the sca

### STATE ELECTED OFFICIALS



**Secretary of State** 

#### The Georgia General Assembly



180 elected officials in the House of Representatives



56 elected officers in the Senate Chamber.



### STATE ELECTED OFFICIALS



**Judges** 

- State Supreme Court
- Intermediate Appellate Courts



**Attorney General** 



#### **Commissioners**

- Labor Commissioner
- Insurance Commissioner
- Agriculture Commissioner
- Public Service Commissioner